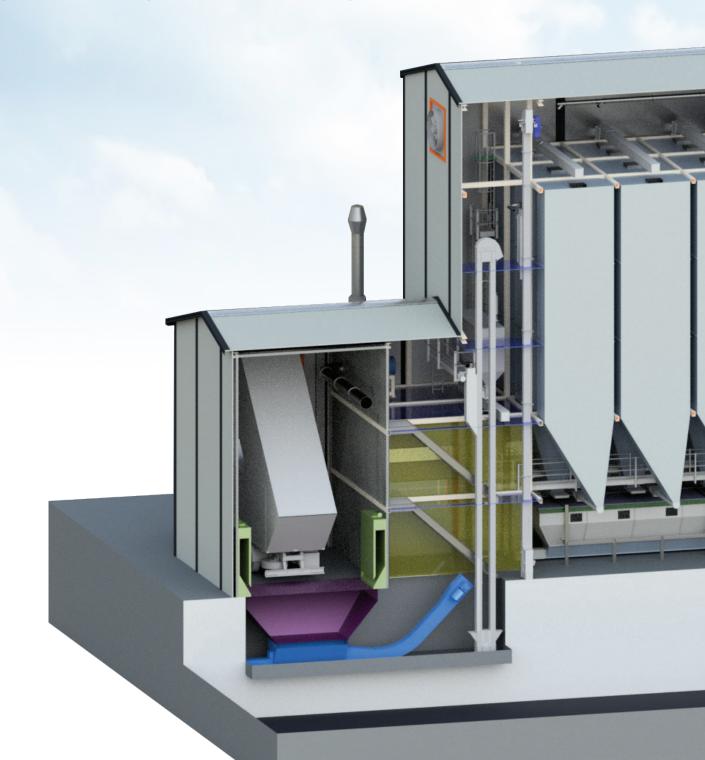

**Big Dutchman's Feed-mill-on-farm** is built to last; **an all-in-one modular technology** that is state-of-the-art, empowers farm owners with feed-level data from the mill.

Designed by **experienced** millers and engineers; Big Dutchman's **affordable** feed-mill-on-farm can integrate with the cloud-based software, BFN-Fusion, and enable owners to monitor feed level, control climate, cleaning systems, service lifts and more.

### **All-in-one turnkey solution:**

Everything you need for on-farm feed milling.