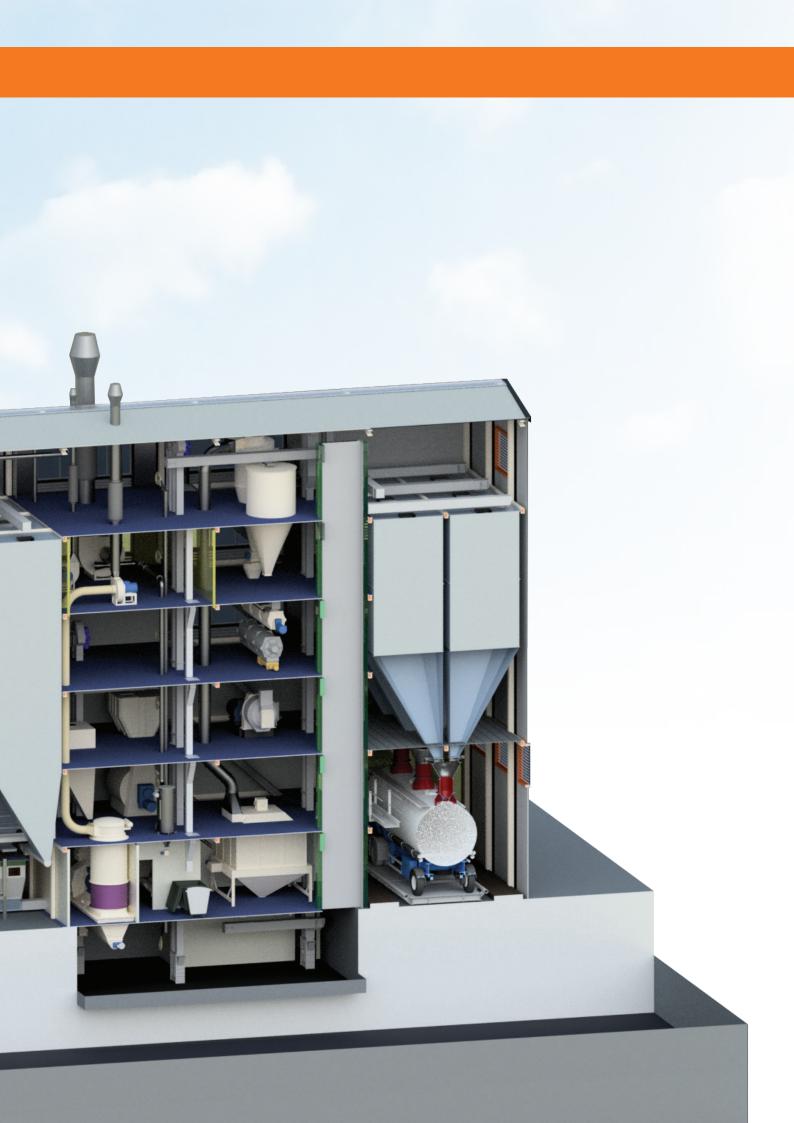

**Big Dutchman's Feed-mill-on-farm** is built to last; **an all-in-one modular technology** that is state-of-the-art, empowers farm owners with feed-level data from the mill.

Designed by **experienced** millers and engineers; Big Dutchman's **affordable** feed-mill-on-farm can integrate with the cloud-based software, BFN-Fusion, and enable owners to monitor feed level, control climate, cleaning systems, service lifts and more.

### **All-in-one turnkey solution:**

Everything you need for on-farm feed milling.