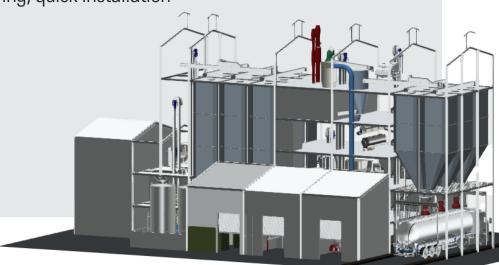

## Feed Milling On Farm The professional way by Big Dutchman

**SAVINGS** on feed cost - produce tailored feed mix based on the most **COST EFFECTIVE & SAFE** ingredients for livestock.

Feed-mill-on-farm provides better & greater bio-security, quality ingredient management & availability control.

**Big Dutchman's Feed-mill-on-farm** is built to last; **an all-in-one modular technology** that is state-of-the-art, empowers farm owners with feed-level data from the mill.

Designed by **experienced** millers and engineers; Big Dutchman's **affordable** feed-mill-on-farm can integrate with the cloud-based software, BFN-Fusion, and enable owners to monitor feed level, control climate, cleaning systems, service lifts and more.

### **All-in-one turnkey solution:**

Everything you need for on-farm feed milling.