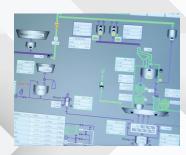

**Big Dutchman's Feed-mill-on-farm** is built to last; **an all-in-one modular technology** that is state-of-the-art, empowers farm owners with feed-level data from the mill.

Designed by **experienced** millers and engineers; Big Dutchman's **affordable** feed-mill-on-farm can integrate with the cloud-based software, BFN-Fusion, and enable owners to monitor feed level, control climate, cleaning systems, service lifts and more.

### **Intelli-feed technology:**

Advanced automation & data management.